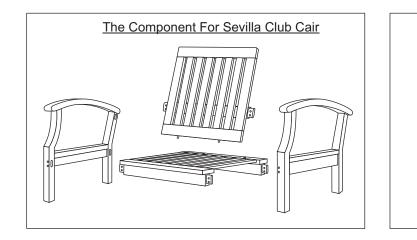

## Manual Instruction For Sevilla Club Chair

| O.      |          |            |                     |        |                                                                                                                    | C                                                                           |                                                  | l pc<br>2 pcs<br>4 pcs |
|---------|----------|------------|---------------------|--------|--------------------------------------------------------------------------------------------------------------------|-----------------------------------------------------------------------------|--------------------------------------------------|------------------------|
|         | TABLE 50 | СМ         |                     |        |                                                                                                                    | an bar yan barya ar mayan kanan dan bar | <b></b>                                          |                        |
| QG-TK04 |          |            |                     | ( cm ) |                                                                                                                    |                                                                             | i Malakar sa |                        |
| ··· 50  | 1 50     | <b>5</b> 0 | m <sup>3</sup> 0.05 | ( cm ) | <br>and a second |                                                                             |                                                  | <br>                   |