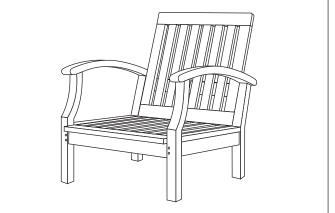

## Manual Instruction For Sevilla Club Chair











| O.      |          |            |                     |        |                                                                                                                    | C                                                                           |                                                  | l pc<br>2 pcs<br>4 pcs |
|---------|----------|------------|---------------------|--------|--------------------------------------------------------------------------------------------------------------------|-----------------------------------------------------------------------------|--------------------------------------------------|------------------------|
|         | TABLE 50 | СМ         |                     |        |