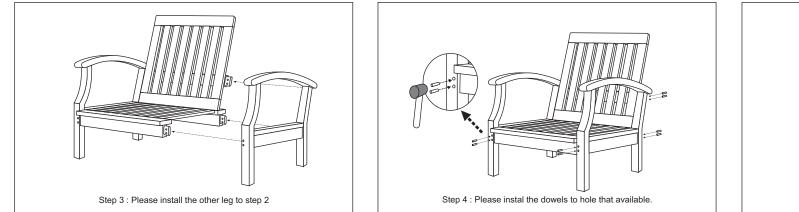

## Manual Instruction For Sevilla Club Chair

| O.      |          |            |                     |        |                                                                                                                    | C                                                                           |                                                  | l pc<br>2 pcs<br>4 pcs |
|---------|----------|------------|---------------------|--------|--------------------------------------------------------------------------------------------------------------------|-----------------------------------------------------------------------------|--------------------------------------------------|------------------------|
|         | TABLE 50 | СМ         |                     |        |                                                                                                                    | an bar yan barya ar mayan kanan dan bar | <b></b>                                          |                        |
| QG-TK04 |          |            |                     | ( cm ) |                                                                                                                    |                                                                             | i Malakar sa |                        |
| ··· 50  | 1 50     | <b>5</b> 0 | m <sup>3</sup> 0.05 | ( cm ) | <br>and a second |                                                                             |                                                  | <br>                   |