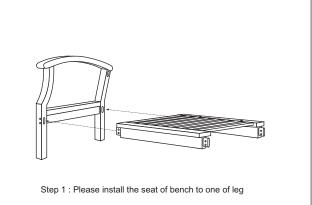

## Manual Instruction For Sevilla Club Chair

| O.      |          |            |                     |        |                                                                                                                    | C                                                                           |                                                  | l pc<br>2 pcs<br>4 pcs |
|---------|----------|------------|---------------------|--------|--------------------------------------------------------------------------------------------------------------------|-----------------------------------------------------------------------------|--------------------------------------------------|------------------------|
|         | TABLE 50 | СМ         |                     |        |                                                                                                                    | an bar yan barya ar mayan kanan dan bar | <b></b>                                          |                        |
| QG-TK04 |          |            |                     | ( cm ) |                                                                                                                    |                                                                             | i Malakar sa |                        |
| ··· 50  | 1 50     | <b>5</b> 0 | m <sup>3</sup> 0.05 | ( cm ) | <br>and a second |                                                                             |                                                  | <br>                   |