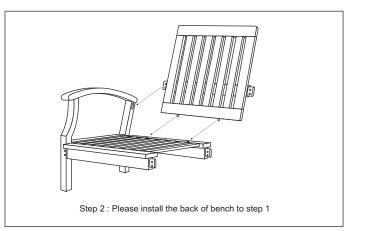

## Manual Instruction For Sevilla Club Chair

| O.      |          |            |                     |        |                                                                                                                    | C                                                                           |                                                  | l pc<br>2 pcs<br>4 pcs |
|---------|----------|------------|---------------------|--------|--------------------------------------------------------------------------------------------------------------------|-----------------------------------------------------------------------------|--------------------------------------------------|------------------------|
|         | TABLE 50 | СМ         |                     |        |                                                                                                                    | an bar yan barya ar mayan kanan dan bar | <b></b>                                          |                        |
| QG-TK04 |          |            |                     | ( cm ) |                                                                                                                    |                                                                             | i Malakar sa |                        |
| ··· 50  | 1 50     | <b>5</b> 0 | m <sup>3</sup> 0.05 | ( cm ) | <br>and a second |                                                                             |                                                  | <br>                   |